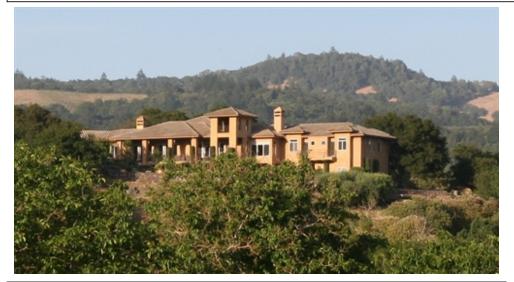

## 19060 7th Street East, Sonoma, CA 95476

Beds: 5 | Baths: 3 Full, 1 Half

» MLS #: 21311049

» Single Family | 3,906 ft<sup>2</sup> | Lot: 7.46 acres

» Panoramic Views of the Valley

» 3,906+/- sq. ft. home, built in 1997

## \$ 4,050,000

Tuscan-style villa nestled on its own private knoll w/expansive views of vineyards, hills & the beautiful Sonoma Valley. Sweeping foyer leads to open & gracious floor plan w/high ceilings, light-filled rooms & two Napa Cast Stone fireplaces. Master bedroom suite with walk-in closet is a separate wing w/French doors to a private garden terrace. Ideal for entertaining or your own private getaway. Walk or bike to downtown Sonoma and only 1-hr to SF.