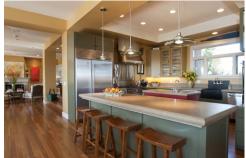

## Perfect for Entertaining

## \$ 4,050,000

Tuscan-style villa nestled on its own private knoll w/expansive views of vineyards, hills & the beautiful Sonoma Valley. Sweeping foyer leads to open & gracious floor plan w/high ceilings, light-filled rooms & two Napa Cast Stone fireplaces. Master bedroom suite with walk-in closet is a separate wing w/French doors to a private garden terrace. Ideal for entertaining or your own private getaway. Walk or bike to downtown Sonoma and only 1-hr to SF.